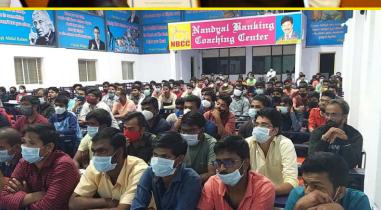

#### **Timetable of NBCC**

6:00 am to 8:00 am : Study hour 5:30 pm to 7:00 pm : Quant Class

10:30 am to 12:30 pm : Off line test/ Explanation/ Study hour 7:00 pm to 8:00 pm : Reasoning Class

**4:00 pm to 5:30 pm** : English Class **9:30 pm to 11:00 pm** : Study hour